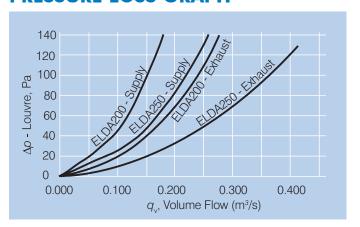

*



## **DESCRIPTION**

The ELDA louvre is designed for external applications.

Its robust yet stylish design makes it suitable for a wide range of commercial applications, including office buildings, restaurants, retail shops and recreation buildings.

The ELDA louvre comes with a galvanised steel spigot that fits inside the wall cavity, leaving the front face to finish flush to the wall.

Its rigidly-fixed horizontal blades are designed to reduce the possibility of rainwater entry.

## **Features**

- Vermin proof mesh is fitted to minimise the entry of debris and birds.
- Front louvre manufactured from durable extruded aluminium with a natural anodised finish.
- · Long spigot makes connecting to duct easy.

## **Testing**

Air flow tests based on ISO5801:2007.

## PRESSURE LOSS GRAPH



## **DIMENSIONS**



| Model | Dimensions, mm |     |    |    |    |     |  |
|-------|----------------|-----|----|----|----|-----|--|
| ELDA  | AØ             | B□  | С  | D  | E  | F□  |  |
| 200   | 200            | 297 | 60 | 95 | 20 | 250 |  |
| 250   | 250            | 345 | 60 | 95 | 25 | 300 |  |

## **SELECTION TABLE**

| Ring Plate &<br>Vogue Series<br>RP/VCW | Duct mounted fans. Suit duct dia. mm | Louvre<br>Model |
|----------------------------------------|--------------------------------------|-----------------|
| 202/4                                  | 200                                  | ELDA200         |
| 252/4                                  | 250                                  | ELDA250         |

The above are only typical selections, as the louvre may be used w