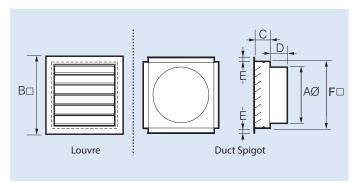

## **DIMENSIONS**

| Model | Dimensions, mm |     |    |    |    |     |  |
|-------|----------------|-----|----|----|----|-----|--|
| ELDA  | AØ             | B□  | С  | D  | E  | F□  |  |
| 200   | 200            | 297 | 60 | 95 | 20 | 250 |  |
| 250   | 250            | 345 | 60 | 95 | 25 | 300 |  |