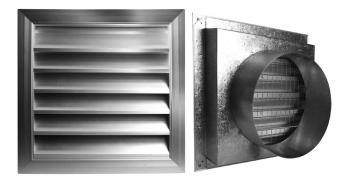

## **DESCRIPTION**

The ELDA louvre is designed for external applications.

Its robust yet stylish design makes it suitable for a wide range of commercial applications, including office buildings, restaurants, retail shops and recreation buildings.

The ELDA louvre comes with a galvanised steel spigot that fits inside the wall cavity, leaving the front face to finish flush to the wall.

Its rigidly-fixed horizontal blades are designed to reduce the possibility of rainwater entry.

## **Features**

- Vermin proof mesh is fitted to minimise the entry of debris and birds.
- Front louvre manufactured from durable extruded aluminium with a natural anodised finish.
- · Long spigot makes connecting to duct easy.